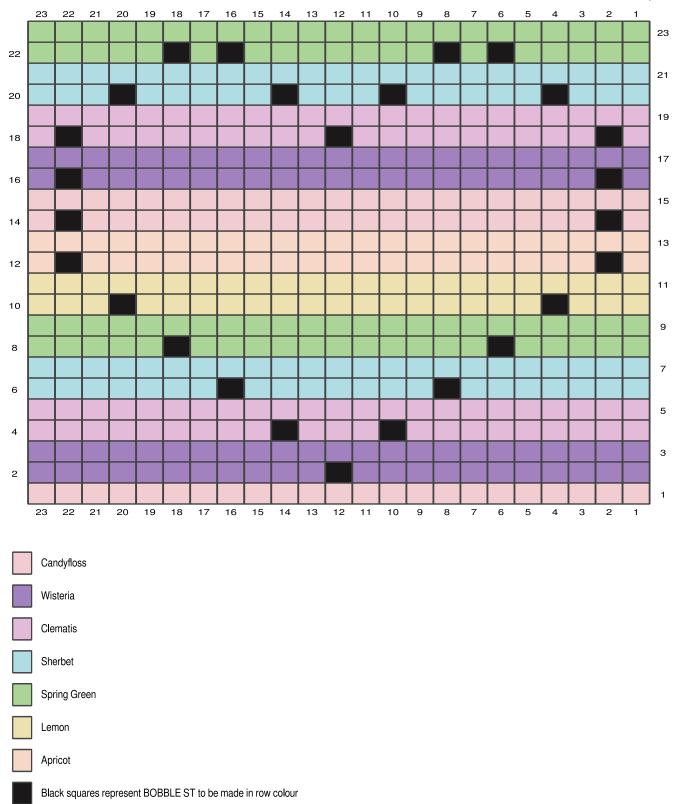

#### CH1 and TURN at the end of each row. CH1 does not count as a ST throughout.

- Use CANDYFLOSS CH24 loosely. SC in 2<sup>nd</sup> CH from hook and in each CH across. Fasten off. (23sts here and every row throughout pattern).
- 2. Join WISTERIA (Always join new colours on the WRONG side of work. SC11, B, SC11.
- 3. SC in each ST across. Fasten off yarn. Repeat this Row for all odd numbered rows up to Row 23.
- 4. Join CLEMATIS SC9. B, SC3. B, SC9.
- 6. Join SHERBET SC7. [B, SC7] twice.
- 8. Join SPRING GREEN SC5. B, SC11. B, SC5.
- **10.** Join **LEMON** SC3. **B**, SC15. **B**, SC3.
- **12.** Join **APRICOT** SC1. **B**, SC19. **B**, SC1.
- 14. Join CANDYFLOSS SC1. B, SC19. B, SC1.
- 16. Join WISTERIA SC1. B, SC19. B, SC1.
- **18.** Join **CLEMATIS** SC1. **[ B**, SC9**] twice**. **B**, SC.
- **20.** Join **SHERBET** SC3. **B**, SC5. **B**, SC3. **B**, SC5. **B**, SC3.
- 22. Join SPRING GREEN SC5. B, SC1. B, SC7. B, SC1. B, SC5.
- 23. SC in each ST across. Fasten off yarn.