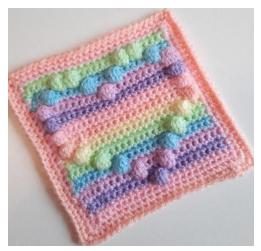

# **Rainbow Bobble Heart**

#### CH1 and TURN at the end of each row. CH1 does not count as a ST throughout.

- Use CANDYFLOSS CH24 loosely. SC in 2<sup>nd</sup> CH from hook and in each CH across. Fasten off. (23sts here and every row throughout pattern).
- 2. Join WISTERIA (Always join new colours on the WRONG side of work. SC11, B, SC11.
- 3. SC in each ST across. Fasten off yarn. Repeat this Row for all odd numbered rows up to Row 23.
- 4. Join CLEMATIS SC9. B, SC3. B, SC9.
- 6. Join SHERBET SC7. [B, SC7] twice.
- 8. Join SPRING GREEN SC5. B, SC11. B, SC5.
- **10.** Join **LEMON** SC3. **B**, SC15. **B**, SC3.
- **12.** Join **APRICOT** SC1. **B**, SC19. **B**, SC1.
- 14. Join CANDYFLOSS SC1. B, SC19. B, SC1.
- 16. Join WISTERIA SC1. B, SC19. B, SC1.
- **18.** Join **CLEMATIS** SC1. **[ B**, SC9**] twice**. **B**, SC.
- **20.** Join **SHERBET** SC3. **B**, SC5. **B**, SC3. **B**, SC5. **B**, SC3.
- 22. Join SPRING GREEN SC5. B, SC1. B, SC7. B, SC1. B, SC5.
- 23. SC in each ST across. Fasten off yarn.

### BORDER

CH1 at the start of each round. CH1 does not count as a ST.

- Join CANDY FLOSS in any CH2 corner space. (SC, CH2, SC). Make 1SC in each ST around with (SC, CH2, SC) in each end corner ST. SLST in 1<sup>st</sup> SC made to Join. Fasten off yarn. (Each side has 23SC with CH2 in each corner).
- Join APRICOT in any CH2 corner space (SC, CH2, SC). Make 1SC in each ST around, with (SC, CH2, SC) in each corner space. SLST in the 1<sup>st</sup> SC made to join. (Each side has 25SC with CH2 in each corner).
- (CH1, SC), SC in each ST around with (SC, CH2, SC) in each corner space. SLST in 1<sup>st</sup> SC to Join. Fasten off yarn and sew in ends. (Each side has 27SC with CH2 between).